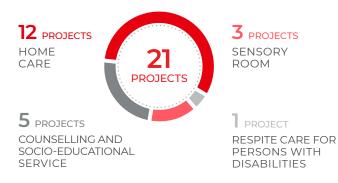

#### RESULTS

- 21 PROJECTS APPROVED
  - 5 Šumadija and Western Serbia
- 8 Southern and Eastern Serbia

### THEMATIC AREAS

Through the Swiss PRO Programme, the Government of Switzerland supports local self-governments to perform independently or in partnership with the Centers for Social Work projects for the **implementation and development of social protection services.** These projects will provide access to social protection at the local level **for more than 1,000 citizens belonging to vulnerable groups.** 